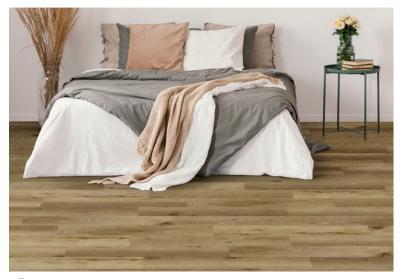

#### Ashford

Easton 3474BL

Gilmer 3476BL

Hensley 3475BL

Linwood 3477BL

Ashford 3478BL

SCAN HERE for more information! www.chesapeakeflooring.com

## Features & Benefits

- 100% waterproof construction with a pre-attached pad for comfort and sound absorption
- Stable to heat and sunlight making it perfect for three-season rooms and sunrooms
- GreenGuard Gold certified keeping your environment free of harmful chemicals and emissions

### **Specifications**

| MATERIAL:     | Rigid Waterproof Vinyl                         |
|---------------|------------------------------------------------|
| SIZE:         | 6.42" × 48.62"                                 |
| THICKNESS:    | 4.5mm (3.5mm + 1mm XPS pad)                    |
| WEAR LAYER:   | 12mil                                          |
| INSTALLATION: | Angle / Angle Lock                             |
| WARRANTY:     | 25 Year Residential<br>5 Year Light Commercial |
| PACKAGING:    | 30.33 sf/ct   45 ct/pa                         |

Easton 3474BL

Hensley 3475BL

Gilmer 3476BL

Linwood 3477BL

Ashford 3478BL

SCAN HERE for more information! www.chesapeakeflooring.com